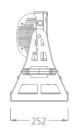

Data connection: 3m cable (input + output)

PHYSICAL Dimensions: 824x252x381mm

Net Weight: 31.3 kg

Color: Off White (Gray, Black Optional)

Housing: Die-cast aluminum

IP Rating: 66

Operation temperature: - 40°C~45°C (operating) /

## **Dimensions**