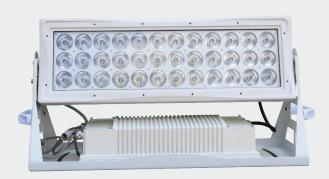

TITAN 236 AC is a 36x15 watts Amber+Cool White high-power, It has a high light efficiency, illumination, performance and stability. With its strong build and IP 66 rating this fixture is ideal for towers, bridges, large venues, integrated commercial building and other outdoor architectural applications.

**SOURCE** Light source: 36x15 watts Amber+Cool White

LED life expectancy: 50,000 Hrs Peak Intensity: 1025640cd (7°)

OPTICAL Optics: 4°,10°, 20°

**SYSTEM** Light output: 11,000 Lux @10m @ 4°

CONTROL & Control Protocols: DMX,RDM