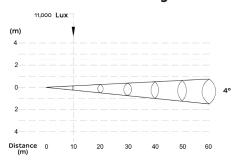

**SOURCE** Light source: 36x15 watts Amber+Cool White

LED life expectancy: 50,000 Hrs Peak Intensity: 1025640cd (7°)

OPTICAL Optics: 4°,10°, 20°

**SYSTEM** Light output: 11,000 Lux @10m @ 4°

CONTROL & Control Protocols: DMX,RDM

## **Luminous Diagram**