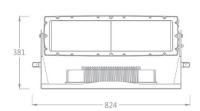

Data connection: 3m cable (input + output)

PHYSICAL Dimensions: 824x252x381mm

Net Weight: 31.3 kg

Color: Off White (Gray, Black Optional)

Housing: Die-cast aluminum

IP Rating: 66

Operation temperature: - 40°C~45°C (operating) /

## **Dimensions**